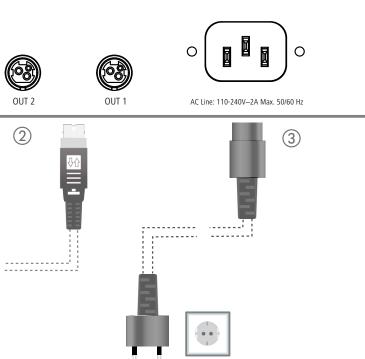

Before first use, please ensure that the external power is on.

by pulling back the sleeve around the plug.

bust metal housing, 19" 1 HU, (280 x 45 x 230mm) with removable mounting brackets

. 4.4kg without the mounting accessories

ernal power supply unit (110-240V, 50-60 Hz)

8 – 15 V (nom. 13.8V)

x. 54 W overall

mperature range 0 – 40°C (operating) / -10 – 50°C (storage); humidity 0-95%; n-condensing

rial port / COM port (D-SUB 9 pin): 9,600 – 115,200 bps.

power outlets, each supplying one LANCOM device with barrel connector with 5.5 mm / 2.1 h bavonet (outside/inside diameter)

ity is available from the product page on our website www.lancom.eu

rdware Quick Reference (DE/EN)