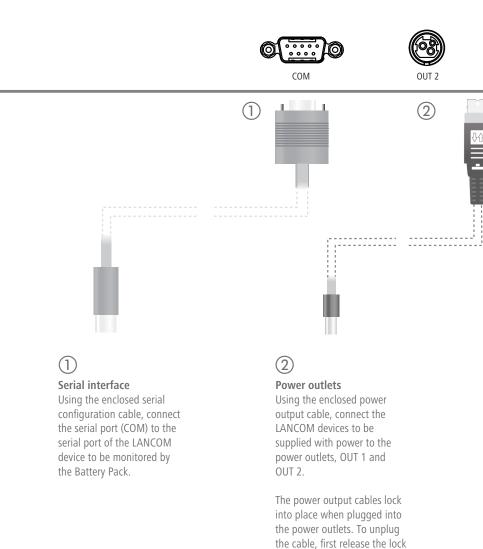

Before first use, please ensure that the external power is on.

by pulling back the sleeve around the plug.

bust metal housing, 19" 1 HU, (280 x 45 x 230mm) with removable mounting brackets

. 4.4kg without the mounting accessories

ernal power supply unit (110-240V, 50-60 Hz)

8 – 15 V (nom. 13.8V)

x. 54 W overall

mperature range 0 – 40°C (operating) / -10 – 50°C (storage); humidity 0-95%; n-condensing

rial port / COM port (D-SUB 9 pin): 9,600 – 115,200 bps.

power outlets, each supplying one LANCOM device with barrel connector with 5.5 mm / 2.1 h bavonet (outside/inside diameter)

ity is available from the product page on our website www.lancom.eu

rdware Quick Reference (DE/EN)

rial configuration cable (1.5 m), IEC power cable, 2x power cord (1.5 m)

ounting accessories for rack mounting (2x mounting brackets with screws)