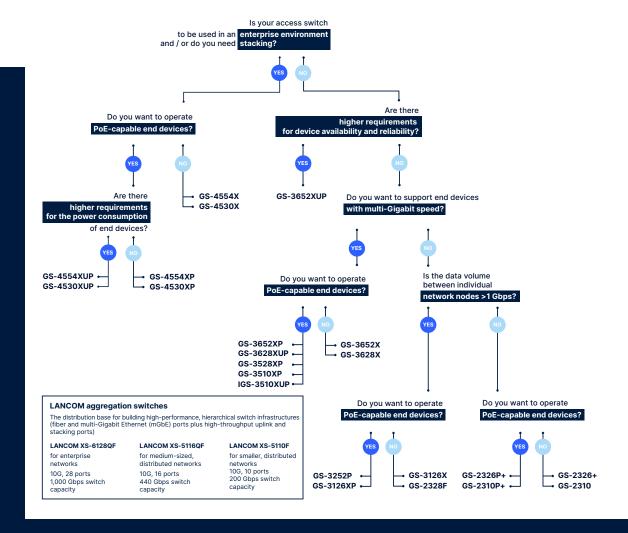

## Switch Matchmaker

Find the right access switch for your infrastructure in no time by answering the following questions:

## Note

Enterprise environments are demanding infrastructures of medium-sized to large businesses (usually over 1,000 ports) with high demands on performance and operational reliability.