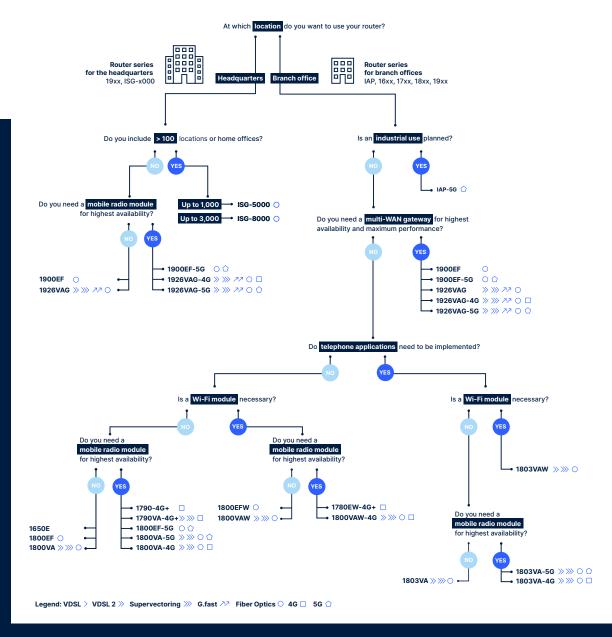

## Router Matchmaker

How do you find the ideal router for your network quickly and easily? Simply answer the following questions.

For projects that require the integration of <u>professional telephony functions</u>, we recommend the LANCOM 1900 series and the <u>LANCOM VoIP routers</u>. All LANCOM gateways and routers can be further upgraded with various <u>software options</u>, e. g. with an All-IP function, a content or BPjM filter, additional VPN channels, and much more.